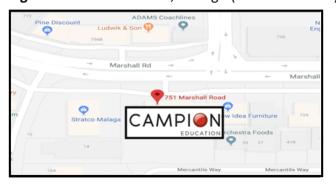

#### 'While You Wait' collection service (Malaga or Canning Vale)

Please note long delays can be experienced in the two weeks prior to the commencement of the school year and availability of all stock lines cannot be guaranteed at this time. All back ordered items will be posted and a delivery fee will apply.

### Malaga - 751 Marshall Road, Malaga (next to Stratco)